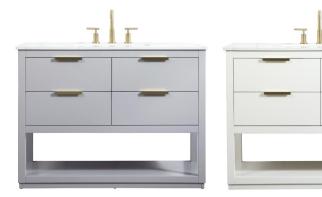

## Larkin collection

42 inch single bathroom vanity Set

Item No: VF19242BL (Blue)

Item No: VF19242GR (Grey)

Item No: VF19242WH

(White)

Available Finishes

## **Dimensions**

| Overall dimensions | 42"L x 22"W x 34"H |
|--------------------|--------------------|
| Top thickness      | 0.75"              |

Specifications

| Specifications                      |                        |
|-------------------------------------|------------------------|
| Base Finish                         | Blue/Grey/White        |
| Top finish                          | Calacatta white        |
| Base material                       | solid wood leg and MDF |
| Top material                        | Engineered Marble      |
| Sink included                       | yes                    |
| sink material                       | porcelain              |
| overflow hole                       | yes                    |
| sink type                           | undermount             |
| Doors                               | NO                     |
| number of doors                     | 0                      |
| Drawers                             | Yes                    |
| number of Functional drawers        | 4                      |
| soft close drawer glides            | Yes                    |
| mounting location                   | free-standing          |
| mounting bracket included           | no                     |
| backsplash included                 | no                     |
| drain assembly included             | no                     |
| faucet included                     | no                     |
| Compatible faucet installation type | widespread             |
| P-trap included                     | no                     |
| assembly required                   | no                     |
| installation required               | yes                    |
| warranty                            | 1 year limited         |
| Shipment Type                       | LTL                    |