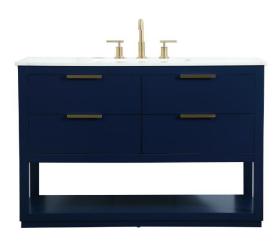

## Larkin collection

42 inch single bathroom vanity Set

Item No: VF19242BL (Blue)

Item No: VF19242GR (Grey)

Item No: VF19242WH

(White)

Available Finishes

## **Dimensions**

| Overall dimensions | 42"L x 22"W x 34"H |
|--------------------|--------------------|
| Top thickness      | 0.75"              |

Specifications

| Specifications                      |                        |
|-------------------------------------|------------------------|
| Base Finish                         | Blue/Grey/White        |
| Top finish                          | Calacatta white        |
| Base material                       | solid wood leg and MDF |
| Top material                        | Engineered Marble      |
| Sink included                       | yes                    |
| sink material                       | porcelain              |
| overflow hole                       | yes                    |
| sink type                           | undermount             |
| Doors                               | NO                     |
| number of doors                     | 0                      |
| Drawers                             | Yes                    |
| number of Functional drawers        | 4                      |
| soft close drawer glides            | Yes                    |
| mounting location                   | free-standing          |
| mounting bracket included           | no                     |
| backsplash included                 | no                     |
| drain assembly included             | no                     |
| faucet included                     | no                     |
| Compatible faucet installation type | widespread             |
| P-trap included                     | no                     |
| assembly required                   | no                     |
| installation required               | yes                    |
| warranty                            | 1 year limited         |
| Shipment Type                       | LTL                    |